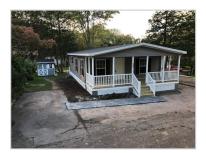

#### Overview:

This two bedroom home comes complete. With a covered front porch and a large rear deck you will have plenty of outside entertaining space. The open concept home has a large kitchen with bar seating and a great dining room space. Living room is open to the dining and has a open concept design. This plan has a laundry closet and full pantry in the kitchen. Recessed lights and soft close doors and drawers in the kitchen. Please contact Steve or Wayne for a private showing.

The following items are all included;

- 1. Central Air
- 2. Shed to match the home.
- 3. Gutters and downspouts.
- 4. 15 Month factory warranty.
- 5. Paving stone walkways.
- 6. Private rear deck and yard.
- 7. 3 car parking at the home.
- 8. Sought after corner lot.