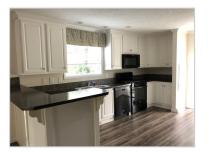

#### Overview:

This two bedroom home comes complete. With a covered front porch and a large rear deck you will have plenty of outside entertaining space. The open concept home has a large kitchen with bar seating and a great dining room space. Living room is open to the dining and has a open concept design. This plan has a laundry closet and full pantry in the kitchen. Recessed lights and soft close doors and drawers in the kitchen. Please contact Steve or Wayne for a private showing.