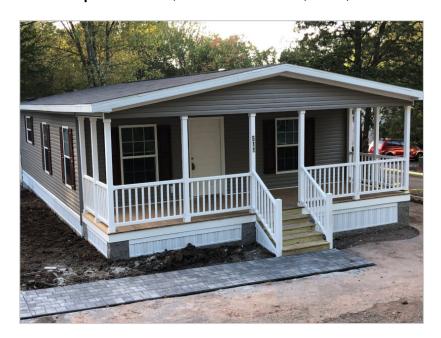

#### Featured Benefits:

Ranch home
Gable entry home
Shingle roof
Vinyl siding
Block foundation
Vinyl foundation enclosure
Full covered porch

## 511 Maple Drive, Green Lane, PA, 18054

#### Overview:

This two bedroom home comes complete. With a covered front porch and a large rear deck you will have plenty of outside entertaining space. The open concept home has a large kitchen with bar seating and a great dining room space. Living room is open to the dining and has a open concept design. This plan has a laundry closet and full pantry in the kitchen. Recessed lights and soft close doors and drawers in the kitchen. Please contact Steve or Wayne for a private showing.